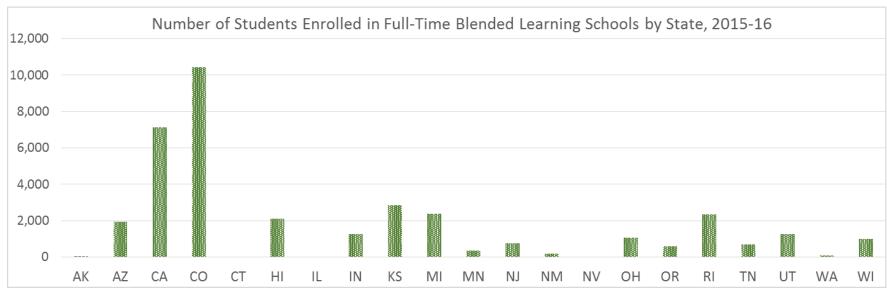

Appendix A1. Numbers of Full-time Virtual Schools and Students They Serve, by State

Appendix A2. Numbers of Blended Learning Schools and Students They Serve, by State

Appendix B1. Numbers of Full-Time Virtual Schools and the Students They Serve