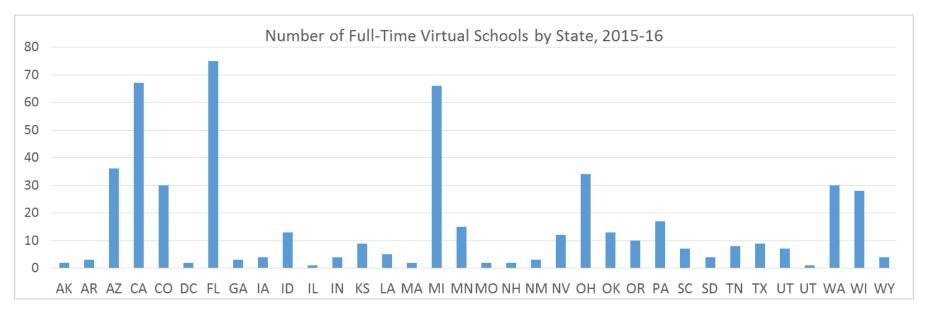

Appendix A1. Numbers of Full-time Virtual Schools and Students They Serve, by State

Appendix A2. Numbers of Blended Learning Schools and Students They Serve, by State

Appendix B1. Numbers of Full-Time Virtual Schools and the Students They Serve