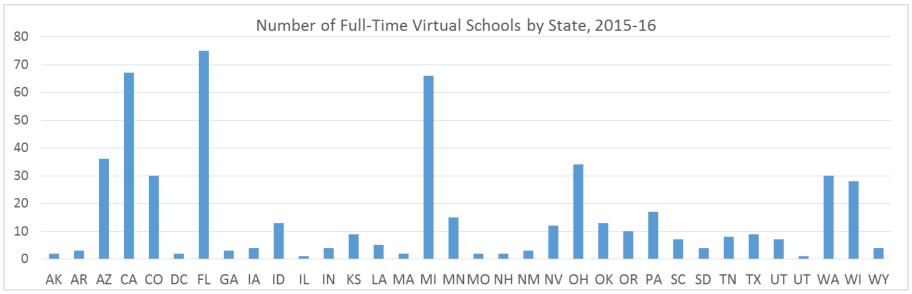

Appendix A1. Numbers of Full-time Virtual Schools and Students They Serve, by State

Appendix A2. Numbers of Blended Learning Schools and Students They Serve, by State

Appendix B1. Numbers of Full-Time Virtual Schools and the Students They Serve