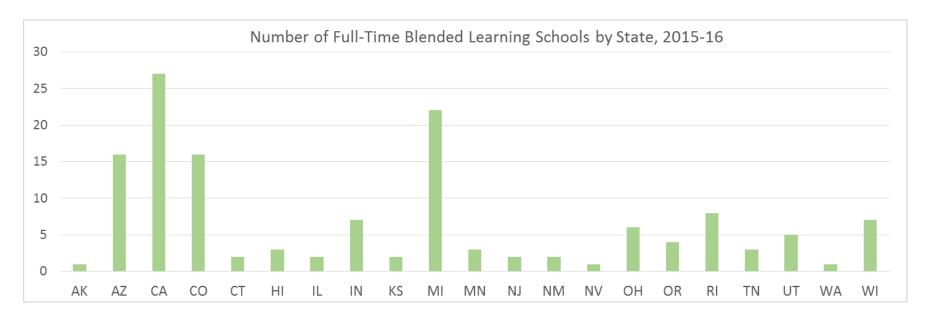

Appendix A1. Numbers of Full-time Virtual Schools and Students They Serve, by State

Appendix A2. Numbers of Blended Learning Schools and Students They Serve, by State

Appendix B1. Numbers of Full-Time Virtual Schools and the Students They Serve